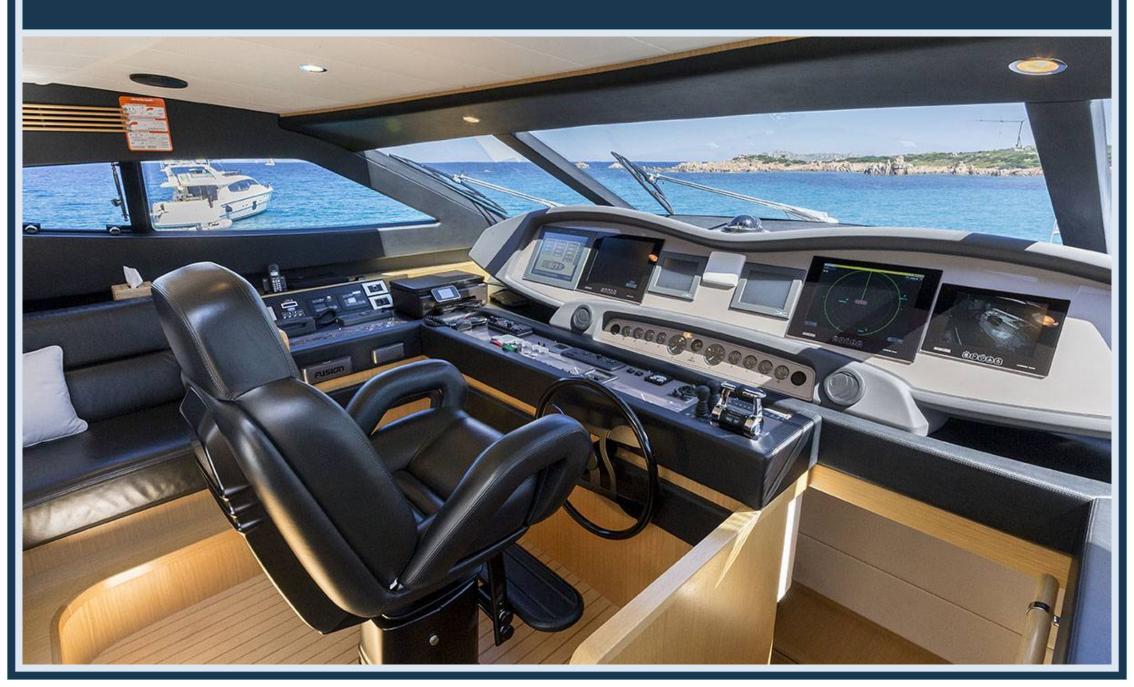

## FERRETTI 881 RPH M/Y PORTHOS





## **BOW VIEW**



## THE SUNDECK BOW AREA



## STERN VIEW



## THE EXCLUSIVE AND COMFORTABLE DINING AREA



#### THE FLYBRIDGE WITH EXTRA LARGE SUNDECK



#### THE FLYBRIDGE WITH THE LARGE TABLE FOR 12



## THE FLYBRIDGE CONTROL PANEL



## THE LIGHT AND AIRY SALOON WITH THE TWO FACING DIVANS



## THE BEAUTIFUL DINING AREA



# THE ORIGINAL GALLEY FACES THE BOW THROUGH THE FRONT WINDSCREEN



## THE MAIN CONTROL PANEL



## THE LARGE AND LUXURIOUS OWNER'S CABIN



## THE VIP CABIN



## A TWIN CABIN



## A TWIN CABIN PLUS THE PULLMAN BED



THE SYSTEM WHICH PERMITS TO CONVERT THE ELECTRO-HYDRAULIC PIVOTING
GARAGE DOOR TO TEACK-LAID "BEACH PLATFORM",
AN OVER SEA AREA FOR THE BEST STAY IN DIRECT CONTACT WITH THE SEA.



#### TECHNICAL SPECIFICATIONS

#### LAYOUT



#### PRINCIPAL DIMENSIONS

| LENGTH OVERALL                    | 27,07 M  |
|-----------------------------------|----------|
| FULL LENGTH                       | 26,94 M  |
| BEAM                              | 6,72 M   |
| DRAFT                             | 2,18 M   |
| DISPLACEMENT APPROX.              | 106,81 T |
| FUEL CAPACITY                     | 9000 L   |
| WATER CAPACITY (INCL. CALORIFIER) | 1320 L   |

#### ENGINES AND GENERATORS