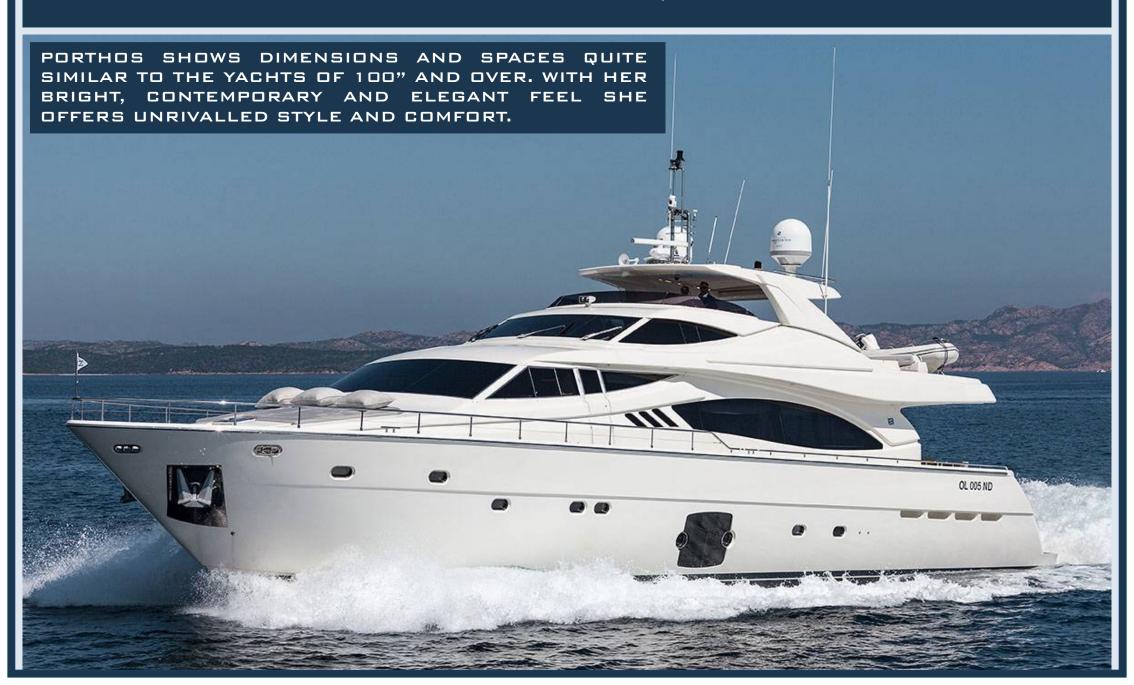

## FERRETTI 881 RPH M/Y PORTHOS





## **BOW VIEW**



## THE SUNDECK BOW AREA



## STERN VIEW



## THE EXCLUSIVE AND COMFORTABLE DINING AREA



#### THE FLYBRIDGE WITH EXTRA LARGE SUNDECK



#### THE FLYBRIDGE WITH THE LARGE TABLE FOR 12



## THE FLYBRIDGE CONTROL PANEL



## THE LIGHT AND AIRY SALOON WITH THE TWO FACING DIVANS



## THE BEAUTIFUL DINING AREA



# THE ORIGINAL GALLEY FACES THE BOW THROUGH THE FRONT WINDSCREEN



## THE MAIN CONTROL PANEL



## THE LARGE AND LUXURIOUS OWNER'S CABIN



## THE VIP CABIN



## A TWIN CABIN



## A TWIN CABIN PLUS THE PULLMAN BED



THE SYSTEM WHICH PERMITS TO CONVERT THE ELECTRO-HYDRAULIC PIVOTING
GARAGE DOOR TO TEACK-LAID "BEACH PLATFORM",
AN OVER SEA AREA FOR THE BEST STAY IN DIRECT CONTACT WITH THE SEA.



#### TECHNICAL SPECIFICATIONS

#### LAYOUT



#### PRINCIPAL D