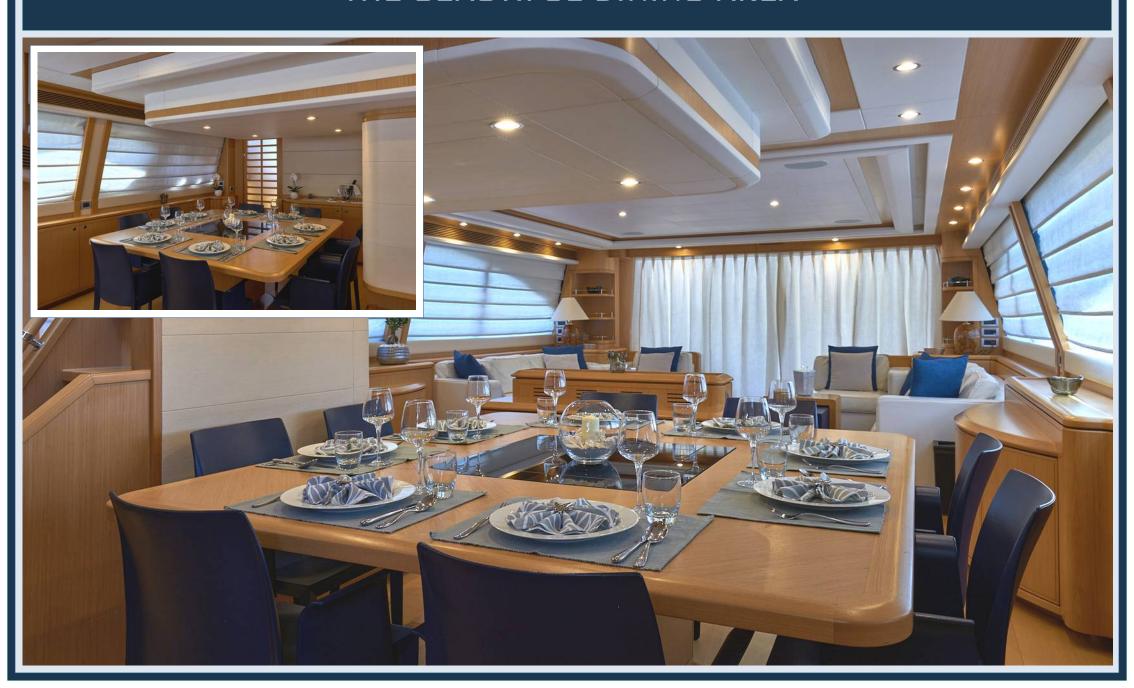

## FERRETTI 881 RPH M/Y PORTHOS





## **BOW VIEW**



## THE SUNDECK BOW AREA



## STERN VIEW



## THE EXCLUSIVE AND COMFORTABLE DINING AREA



#### THE FLYBRIDGE WITH EXTRA LARGE SUNDECK



#### THE FLYBRIDGE WITH THE LARGE TABLE FOR 12



## THE FLYBRIDGE CONTROL PANEL



## THE LIGHT AND AIRY SALOON WITH THE TWO FACING DIVANS



## THE BEAUTIFUL DINING AREA



# THE ORIGINAL GALLEY FACES THE BOW THROUGH THE FRONT WINDSCREEN



## THE MAIN CONTROL PANEL



## THE LARGE AND LUXURIOUS OWNER'S CABIN



## THE VIP CABIN



## A TWIN CABIN



## A TWIN CABIN PLUS THE PULLMAN BED



THE SYSTEM WHICH PERMITS TO CONVERT THE ELECTRO-HYDRAULIC PIVOTING
GARAGE DOOR TO TEACK-LAID "BEACH PLATFORM",
AN OVER SEA AREA FOR THE BEST STAY IN DIRECT CONTACT WITH THE SEA.



#### TECHNICAL SPECIFICATIONS

#### LAYOUT



#### PRINCIPAL DIMENSIONS

| LENGTH OVERALL                    | 27,07 M  |
|-----------------------------------|----------|
| FULL LENGTH                       | 26,94 M  |
| BEAM                              | 6,72 M   |
| DRAFT                             | 2,18 M   |
| DISPLACEMENT APPROX.              | 106,81 T |
| FUEL CAPACITY