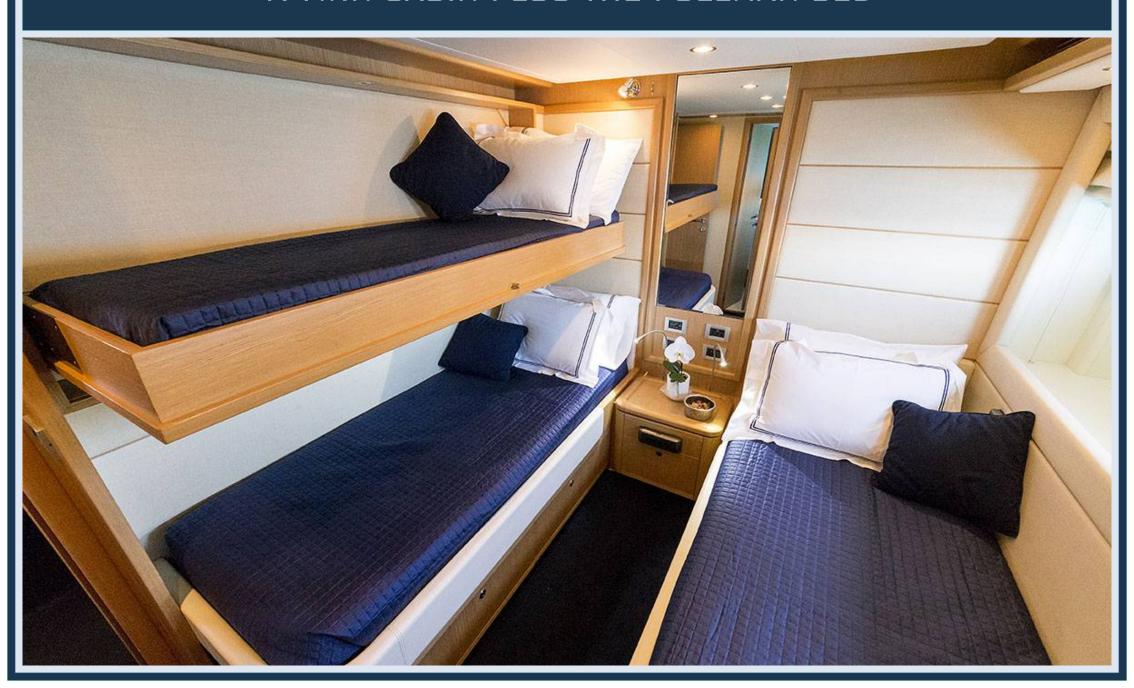

## A TWIN CABIN PLUS THE PULLMAN BED

THE SYSTEM WHICH PERMITS TO CONVERT THE ELECTRO-HYDRAULIC PIVOTING
GARAGE DOOR TO TEACK-LAID "BEACH PLATFORM",
AN OVER SEA AREA FOR THE BEST STAY IN DIRECT CONTACT WITH THE SEA.