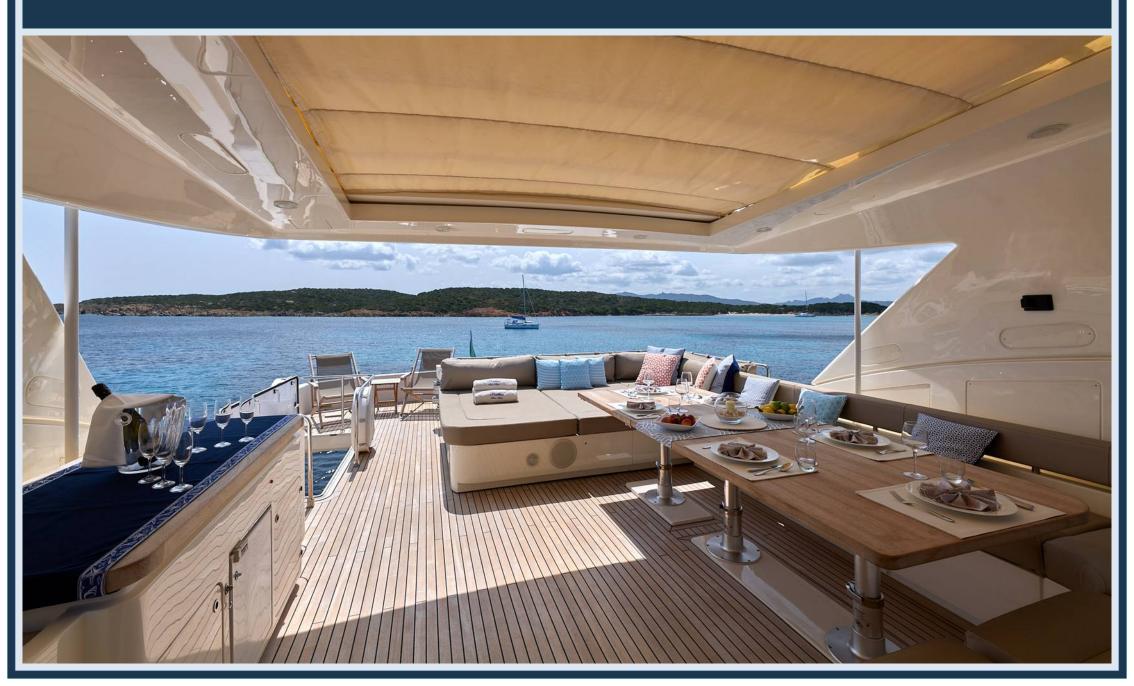

## FERRETTI 881 RPH M/Y PORTHOS





## **BOW VIEW**



## THE SUNDECK BOW AREA



## STERN VIEW



## THE EXCLUSIVE AND COMFORTABLE DINING AREA



#### THE FLYBRIDGE WITH EXTRA LARGE SUNDECK



#### THE FLYBRIDGE WITH THE LARGE TABLE FOR 12



## THE FLYBRIDGE CONTROL PANEL



## THE LIGHT AND AIRY SALOON WITH THE TWO FACING DIVANS



## THE BEAUTIFUL DINING AREA



# THE ORIGINAL GALLEY FACES THE BOW THROUGH THE FRONT WINDSCREEN



## THE MAIN CONTROL PANEL



## THE LARGE AND LUXURIOUS OWNER'S CABIN



## THE VIP CABIN



## A TWIN CABIN



## A TWIN CABIN PLUS THE PULLMAN BED



THE SYSTEM WHICH PERMITS TO CONVERT THE ELECTRO-HYDRAULIC PIVOTING
GARAGE DOOR TO TEACK-LAID "BEACH PLATFORM",
AN OVER SEA AREA FOR THE BEST STAY IN DIRECT CONTACT WITH THE SEA.



#### TECHNICAL SPECIFICATIONS

#### LAYOUT



#### PRINCIPAL DIMENSIONS

| LENGTH OVERALL                    | 27,07 M  |
|-----------------------------------|----------|
| FULL LENGTH                       | 26,94 M  |
| BEAM                              | 6,72 M   |
| D