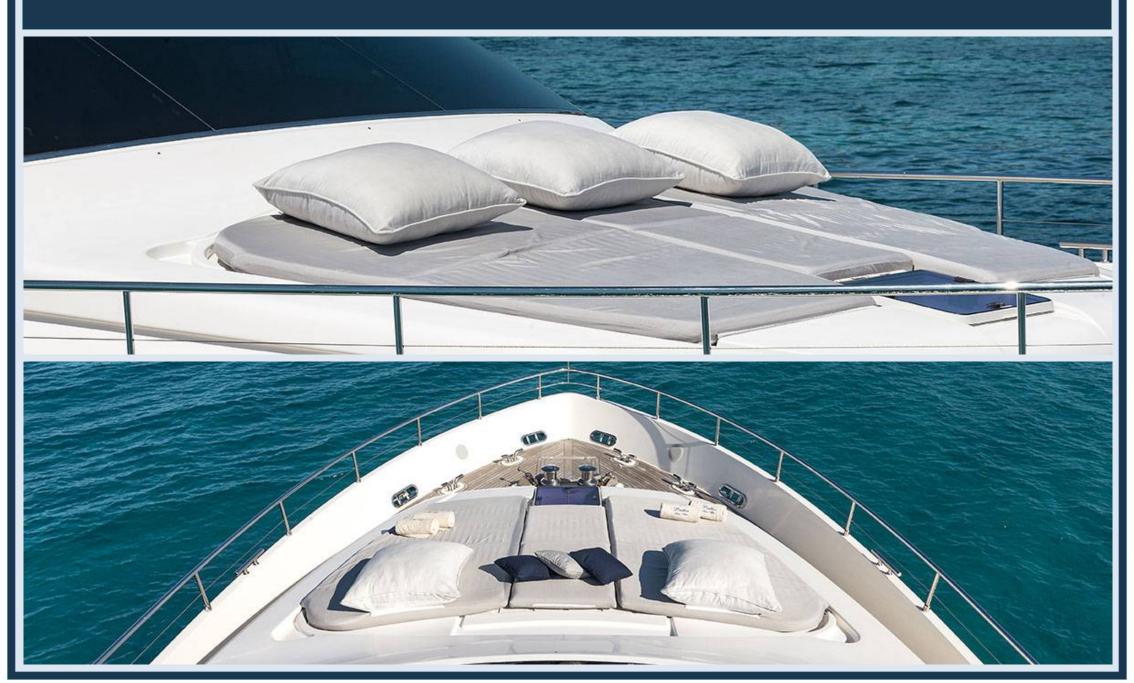

## FERRETTI 881 RPH M/Y PORTHOS





## **BOW VIEW**



## THE SUNDECK BOW AREA



## STERN VIEW



## THE EXCLUSIVE AND COMFORTABLE DINING AREA



#### THE FLYBRIDGE WITH EXTRA LARGE SUNDECK



#### THE FLYBRIDGE WITH THE LARGE TABLE FOR 12



## THE FLYBRIDGE CONTROL PANEL



## THE LIGHT AND AIRY SALOON WITH THE TWO FACING DIVANS



## THE BEAUTIFUL DINING AREA



# THE ORIGINAL GALLEY FACES THE BOW THROUGH THE FRONT WINDSCREEN



## THE MAIN CONTROL PANEL



## THE LARGE AND LUXURIOUS OWNER'S CABIN



## THE VIP CABIN



## A TWIN CABIN



## A TWIN CABIN PLUS THE PULLMAN BED



THE SYSTEM WHICH PERMITS TO CONVERT THE ELECTRO-HYDRAULIC PIVOTING
GARAGE DOOR TO TEACK-LAID "BEACH PLATFORM",
AN OVER SEA AREA FOR THE BEST STAY IN DIRECT CONTACT WITH THE SEA.



#### TECHNICAL SPECIFICATIONS

#### LAYOUT



#### PRINCIPAL DIMENSIONS

| LENGTH OVERALL                    |