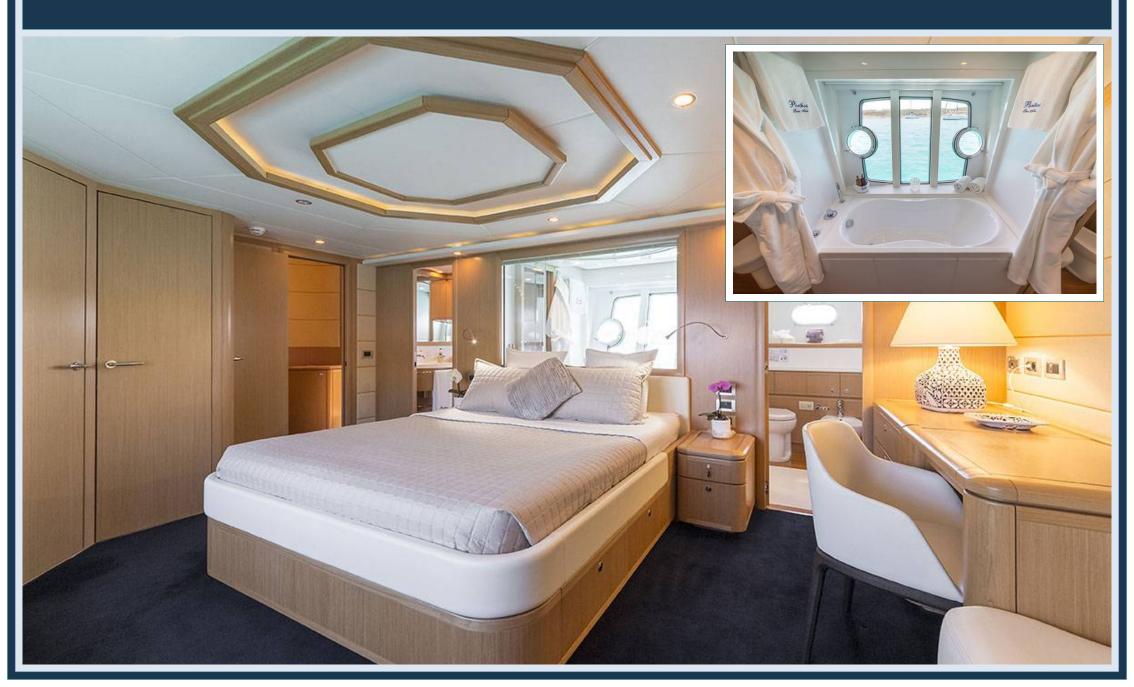

## FERRETTI 881 RPH M/Y PORTHOS





## **BOW VIEW**



## THE SUNDECK BOW AREA



## STERN VIEW



## THE EXCLUSIVE AND COMFORTABLE DINING AREA



#### THE FLYBRIDGE WITH EXTRA LARGE SUNDECK



#### THE FLYBRIDGE WITH THE LARGE TABLE FOR 12



## THE FLYBRIDGE CONTROL PANEL



## THE LIGHT AND AIRY SALOON WITH THE TWO FACING DIVANS



## THE BEAUTIFUL DINING AREA



# THE ORIGINAL GALLEY FACES THE BOW THROUGH THE FRONT WINDSCREEN



## THE MAIN CONTROL PANEL



## THE LARGE AND LUXURIOUS OWNER'S CABIN



## THE VIP CABIN



## A TWIN CABIN



## A TWIN CABIN PLUS THE PULLMAN BED



THE SYSTEM WHICH PERMITS TO CONVERT THE ELECTRO-HYDRAULIC PIVOTING
GARAGE DOOR TO TEACK-LAID "BEACH PLATFORM",
AN OVER SEA AREA FOR THE BEST STAY IN DIRECT CONTACT WITH THE SEA.



#### TECHNICAL SPECIFICATIONS

#### LAYOUT



#### PRINCIPAL DIMENSIONS

| LENGTH OVERALL                    | 27,07 M  |
|-----------------------------------|----------|
| FULL LENGTH                       | 26,94 M  |
| BEAM                              | 6,72 M   |
| DRAFT                             | 2,18 M   |
| DISPLACEMENT APPROX.              | 106,81 T |
| FUEL CAPACITY                     | 9000 L   |
| WATER CAPACITY (INCL. CALORIFIER) | 1320 L   |

#### ENGINES AND GENERATORS

| MAIN ENGINES | 2 MTU 16V 2000 M84 2218 CV