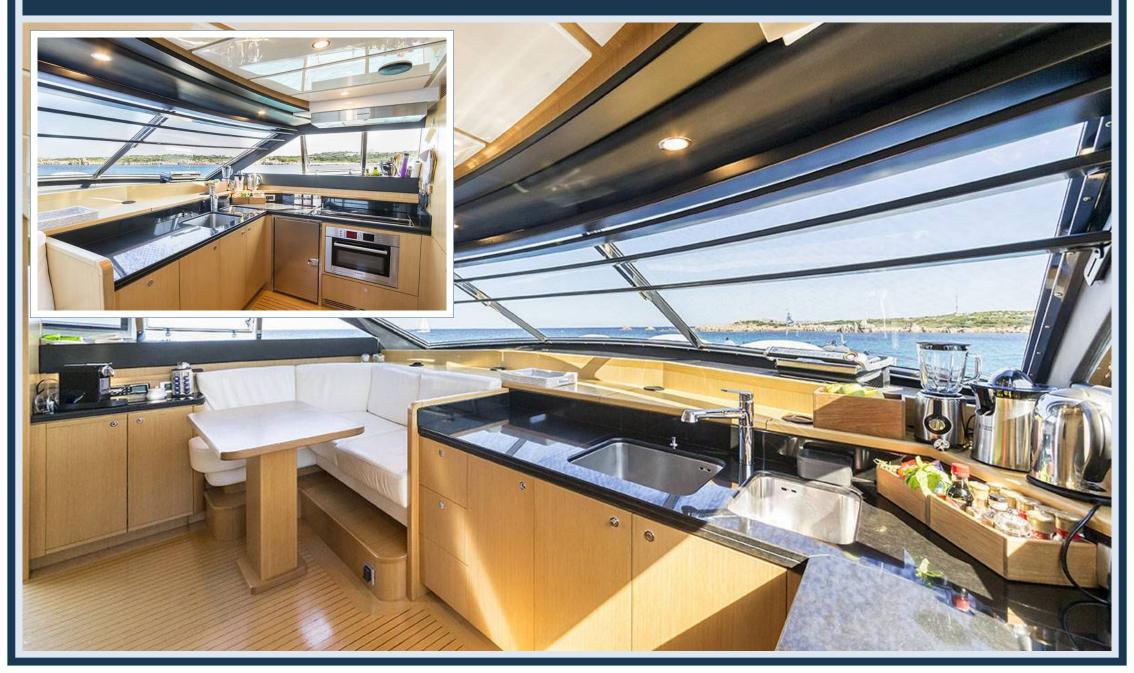

## FERRETTI 881 RPH M/Y PORTHOS





## **BOW VIEW**



## THE SUNDECK BOW AREA



## STERN VIEW



## THE EXCLUSIVE AND COMFORTABLE DINING AREA



#### THE FLYBRIDGE WITH EXTRA LARGE SUNDECK



#### THE FLYBRIDGE WITH THE LARGE TABLE FOR 12



## THE FLYBRIDGE CONTROL PANEL



## THE LIGHT AND AIRY SALOON WITH THE TWO FACING DIVANS



## THE BEAUTIFUL DINING AREA



# THE ORIGINAL GALLEY FACES THE BOW THROUGH THE FRONT WINDSCREEN



## THE MAIN CONTROL PANEL



## THE LARGE AND LUXURIOUS OWNER'S CABIN



## THE VIP CABIN



## A TWIN CABIN



## A TWIN CABIN PLUS THE PULLMAN BED



THE SYSTEM WHICH PERMITS TO CONVERT THE ELECTRO-HYDRAULIC PIVOTING
GARAGE DOOR TO TEACK-LAID "BEACH PLATFORM",
AN OVER SEA AREA FOR THE BEST STAY IN DIRECT CONTACT WITH THE SEA.



#### TECHNICAL SPECIFICATIONS

#### LAYOUT



#### PRINCIPAL DIMENSIONS

| LENGTH OVERALL                    | 27,07 M  |
|-----------------------------------|----------|
| FULL LENGTH                       | 26,94 M  |
| BEAM                              | 6,72 M   |
| DRAFT                             | 2,18 M   |
| DISPLACEMENT APPROX.              | 106,81 T |
| FUEL CAPACITY                     | 9000 L   |
| WATER CAPACITY (INCL. CALORIFIER) | 1320 L   |