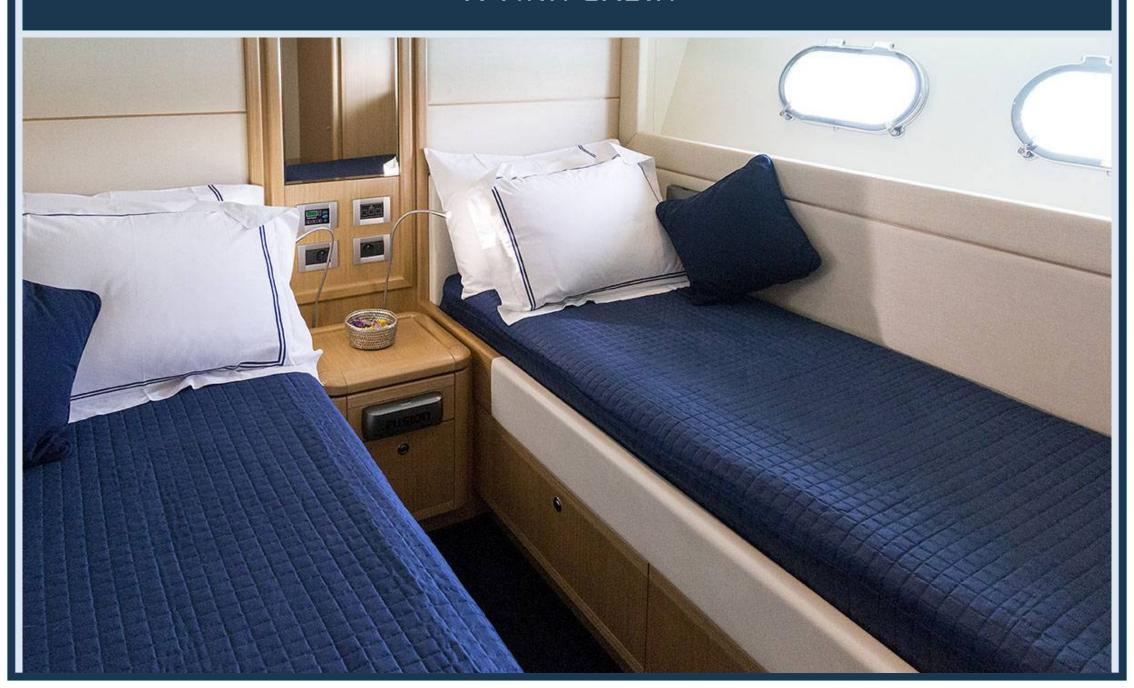

## FERRETTI 881 RPH M/Y PORTHOS





## **BOW VIEW**



## THE SUNDECK BOW AREA



## STERN VIEW



## THE EXCLUSIVE AND COMFORTABLE DINING AREA



#### THE FLYBRIDGE WITH EXTRA LARGE SUNDECK



#### THE FLYBRIDGE WITH THE LARGE TABLE FOR 12



## THE FLYBRIDGE CONTROL PANEL



## THE LIGHT AND AIRY SALOON WITH THE TWO FACING DIVANS



## THE BEAUTIFUL DINING AREA



# THE ORIGINAL GALLEY FACES THE BOW THROUGH THE FRONT WINDSCREEN



## THE MAIN CONTROL PANEL



## THE LARGE AND LUXURIOUS OWNER'S CABIN



## THE VIP CABIN



## A TWIN CABIN



## A TWIN CABIN PLUS THE PULLMAN BED



THE SYSTEM WHICH PERMITS TO CONVERT THE ELECTRO-HYDRAULIC PIVOTING
GARAGE DOOR TO TEACK-LAID "BEACH PLATFORM",
AN OVER SEA AREA FOR THE BEST STAY IN DIRECT CONTACT WITH THE SEA.



#### TECHNICAL SPECIFICATIONS

#### LAYOUT



#### PRINCIPAL DIMENSIONS

| LENGTH OVERALL                    | 27,07 M  |
|-----------------------------------|----------|
| FULL LENGTH                       | 26,94 M  |
| BEAM                              | 6,72 M   |
| DRAFT                             | 2,18 M   |
| DISPLACEMENT APPROX.              | 106,81 T |
| FUEL CAPACITY                     | 9000 L   |
| WATER CAPACITY (INCL. CALORIFIER) | 1320 L   |

#### ENGINES AND GENERATORS

| MAIN ENGINES | 2 MTU 16V 2000 M84 2218 CV                     |
|--------------|