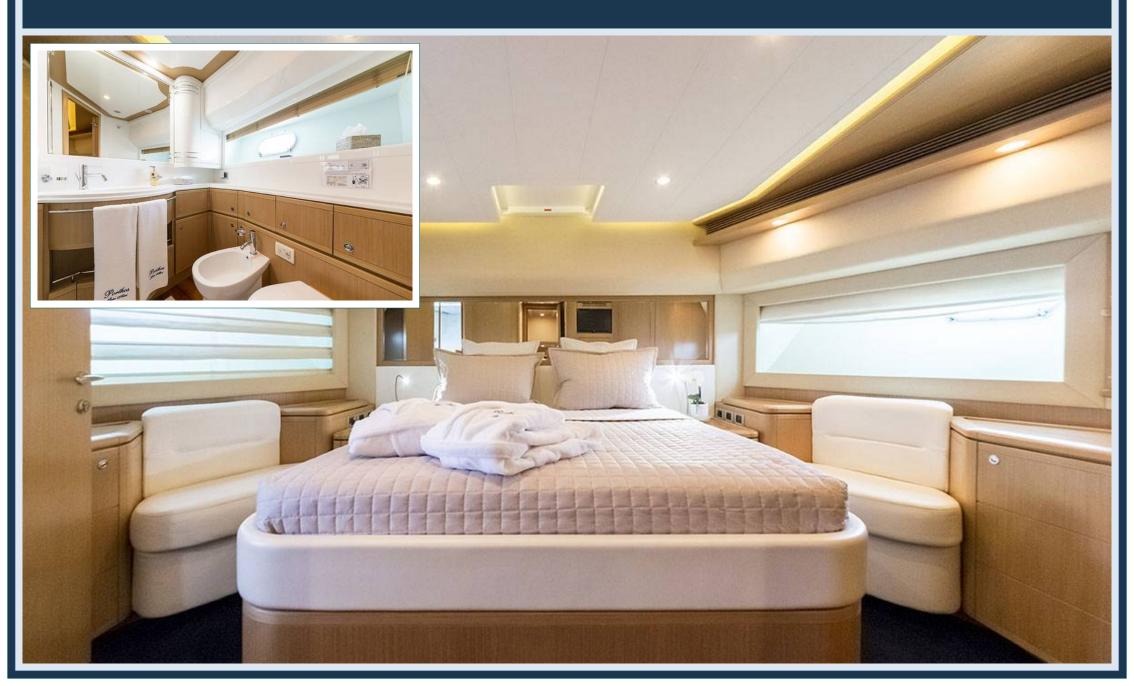

## FERRETTI 881 RPH M/Y PORTHOS





## **BOW VIEW**



## THE SUNDECK BOW AREA



## STERN VIEW



## THE EXCLUSIVE AND COMFORTABLE DINING AREA



#### THE FLYBRIDGE WITH EXTRA LARGE SUNDECK



#### THE FLYBRIDGE WITH THE LARGE TABLE FOR 12



## THE FLYBRIDGE CONTROL PANEL



## THE LIGHT AND AIRY SALOON WITH THE TWO FACING DIVANS



## THE BEAUTIFUL DINING AREA



# THE ORIGINAL GALLEY FACES THE BOW THROUGH THE FRONT WINDSCREEN



## THE MAIN CONTROL PANEL



## THE LARGE AND LUXURIOUS OWNER'S CABIN



## THE VIP CABIN



## A TWIN CABIN



## A TWIN CABIN PLUS THE PULLMAN BED



THE SYSTEM WHICH PERMITS TO CONVERT THE ELECTRO-HYDRAULIC PIVOTING
GARAGE DOOR TO TEACK-LAID "BEACH PLATFORM",
AN OVER SEA AREA FOR THE BEST STAY IN DIRECT CONTACT WITH THE SEA.



#### TECHNICAL SPECIFICATIONS

#### LAYOUT



#### PRINCIPAL DIMENSIONS

| LENGTH OVERALL                    | 27,07 M  |
|-----------------------------------|----------|
| FULL LENGTH                       | 26,94 M  |
| BEAM                              | 6,72 M   |
| DRAFT                             | 2,18 M   |
| DISPLACEMENT APPROX.              | 106,81 T |
| FUEL CAPACITY                     | 9000 L   |
| WATER CAPACITY (INCL. CALORIFIER) | 1320 L   |

#### ENGINES AND GENERATORS

| MAIN ENGINES | 2 MTU 16V 2000 M84 2218 CV