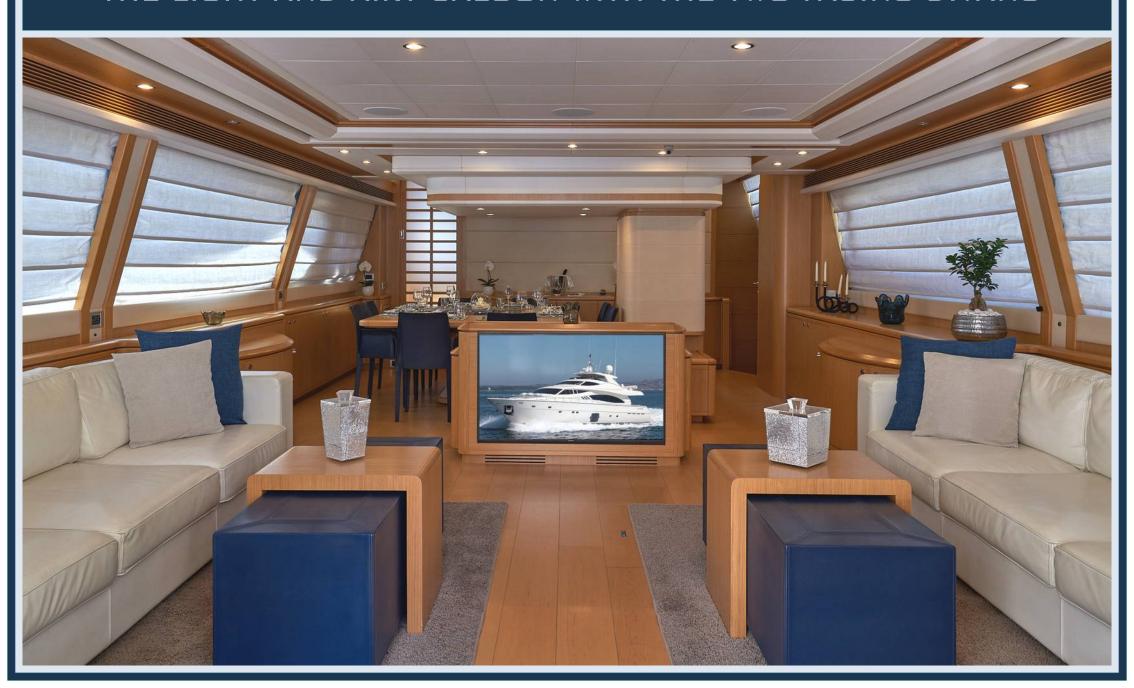

## FERRETTI 881 RPH M/Y PORTHOS





## **BOW VIEW**



## THE SUNDECK BOW AREA



## STERN VIEW



## THE EXCLUSIVE AND COMFORTABLE DINING AREA



#### THE FLYBRIDGE WITH EXTRA LARGE SUNDECK



#### THE FLYBRIDGE WITH THE LARGE TABLE FOR 12



## THE FLYBRIDGE CONTROL PANEL



## THE LIGHT AND AIRY SALOON WITH THE TWO FACING DIVANS



## THE BEAUTIFUL DINING AREA



# THE ORIGINAL GALLEY FACES THE BOW THROUGH THE FRONT WINDSCREEN



## THE MAIN CONTROL PANEL



## THE LARGE AND LUXURIOUS OWNER'S CABIN



## THE VIP CABIN



## A TWIN CABIN



## A TWIN CABIN PLUS THE PULLMAN BED



THE SYSTEM WHICH PERMITS TO CONVERT THE ELECTRO-HYDRAULIC PIVOTING
GARAGE DOOR TO TEACK-LAID "BEACH PLATFORM",
AN OVER SEA AREA FOR THE BEST STAY IN DIRECT CONTACT WITH THE SEA.



#### TECHNICAL SPECIFICATIONS

#### LAYOUT



#### PRINCIPAL DIMENSIONS

| LENGTH OVERALL                    | 27,07 M  |
|-----------------------------------|----------|
| FULL LENGTH                       | 26,94 M  |
| BEAM                              | 6,72 M   |
| DRAFT                             | 2,18 M   |
| DISPLACEMENT APPROX.              | 106,81 T