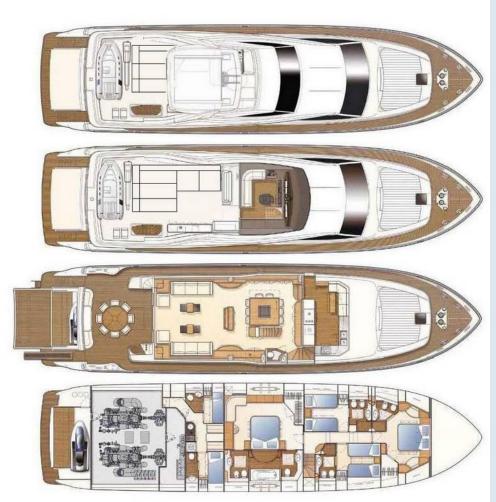

RPH M/Y PORTHOS





## **BOW VIEW**



## THE SUNDECK BOW AREA



## STERN VIEW



## THE EXCLUSIVE AND COMFORTABLE DINING AREA



#### THE FLYBRIDGE WITH EXTRA LARGE SUNDECK



#### THE FLYBRIDGE WITH THE LARGE TABLE FOR 12



## THE FLYBRIDGE CONTROL PANEL



## THE LIGHT AND AIRY SALOON WITH THE TWO FACING DIVANS



## THE BEAUTIFUL DINING AREA



# THE ORIGINAL GALLEY FACES THE BOW THROUGH THE FRONT WINDSCREEN



## THE MAIN CONTROL PANEL



## THE LARGE AND LUXURIOUS OWNER'S CABIN



## THE VIP CABIN



## A TWIN CABIN



## A TWIN CABIN PLUS THE PULLMAN BED



THE SYSTEM WHICH PERMITS TO CONVERT THE ELECTRO-HYDRAULIC PIVOTING
GARAGE DOOR TO TEACK-LAID "BEACH PLATFORM",
AN OVER SEA AREA FOR THE BEST STAY IN DIRECT CONTACT WITH THE SEA.



#### TECHNICAL SPECIFICATIONS

#### LAYOUT



#### PRINCIPAL DIMENSIONS

| LENGTH OVERALL                    | 27,07 M  |
|-----------------------------------|----------|
| FULL LENGTH                       | 26,94 M  |
| BEAM                              | 6,72 M   |
| DRAFT                             | 2,18 M   |
| DISPLACEMENT APPROX.              | 106,81 T |
| FUEL CAPACITY                     | 9000 L   |
| WATER CAPACITY (INCL. CALORIFIER) | 1320 L   |

#### ENGINES AND GENERATORS

| MAIN ENGINES | 2 MTU 16V 2000 M84 2218 CV                     |
|--------------|------------------------------------------------|
| GENERATORS   | 2 DNAN 25 KW                                   |
| STABILIZERS  | MITSUBISHI ANTI-ROLLING GYRO STABILIZER SYSTEM |
| WATERMARKER  | IDROMAR 250 LT/HOUR                            |

#### OTHER SPECIFI