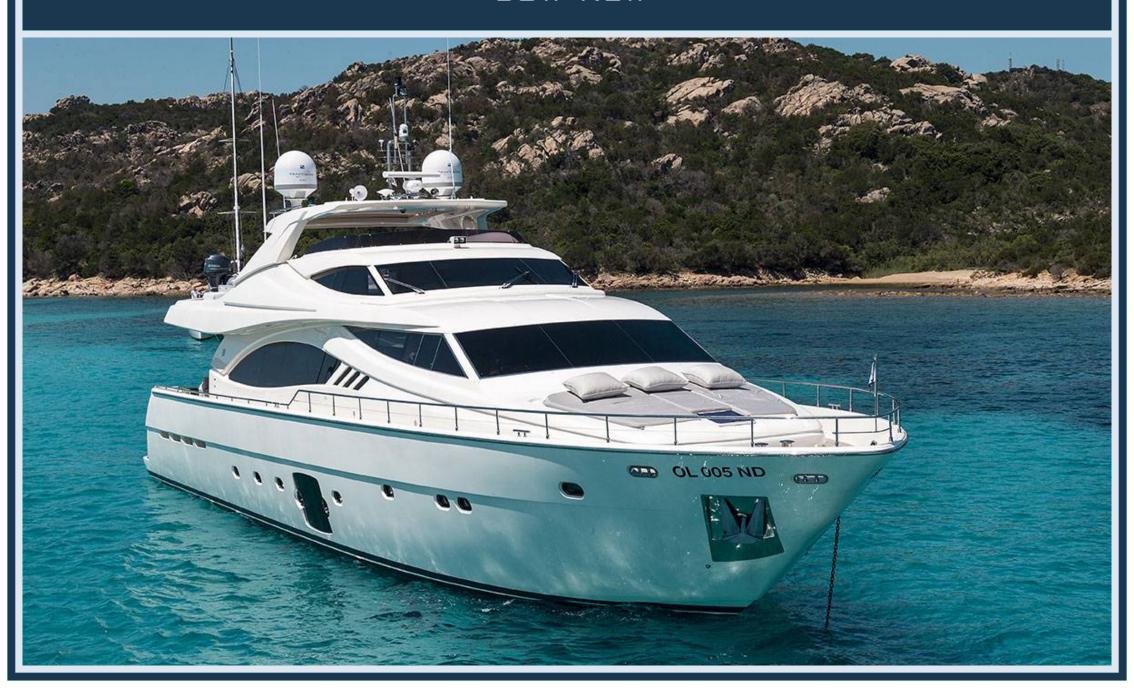

## FERRETTI 881 RPH M/Y PORTHOS





## **BOW VIEW**



## THE SUNDECK BOW AREA



## STERN VIEW



## THE EXCLUSIVE AND COMFORTABLE DINING AREA



#### THE FLYBRIDGE WITH EXTRA LARGE SUNDECK



#### THE FLYBRIDGE WITH THE LARGE TABLE FOR 12



## THE FLYBRIDGE CONTROL PANEL



## THE LIGHT AND AIRY SALOON WITH THE TWO FACING DIVANS



## THE BEAUTIFUL DINING AREA



# THE ORIGINAL GALLEY FACES THE BOW THROUGH THE FRONT WINDSCREEN



## THE MAIN CONTROL PANEL



## THE LARGE AND LUXURIOUS OWNER'S CABIN



## THE VIP CABIN



## A TWIN CABIN



## A TWIN CABIN PLUS THE PULLMAN BED



THE SYSTEM WHICH PERMITS TO CONVERT THE ELECTRO-HYDRAULIC PIVOTING
GARAGE DOOR TO TEACK-LAID "BEACH PLATFORM",
AN OVER SEA AREA FOR THE BEST STAY IN DIRECT CONTACT WITH THE SEA.



#### TECHNICAL SPECIFICATIONS

#### LAYOUT



#### PRINCIPAL DIMENSIONS

| LENGTH O