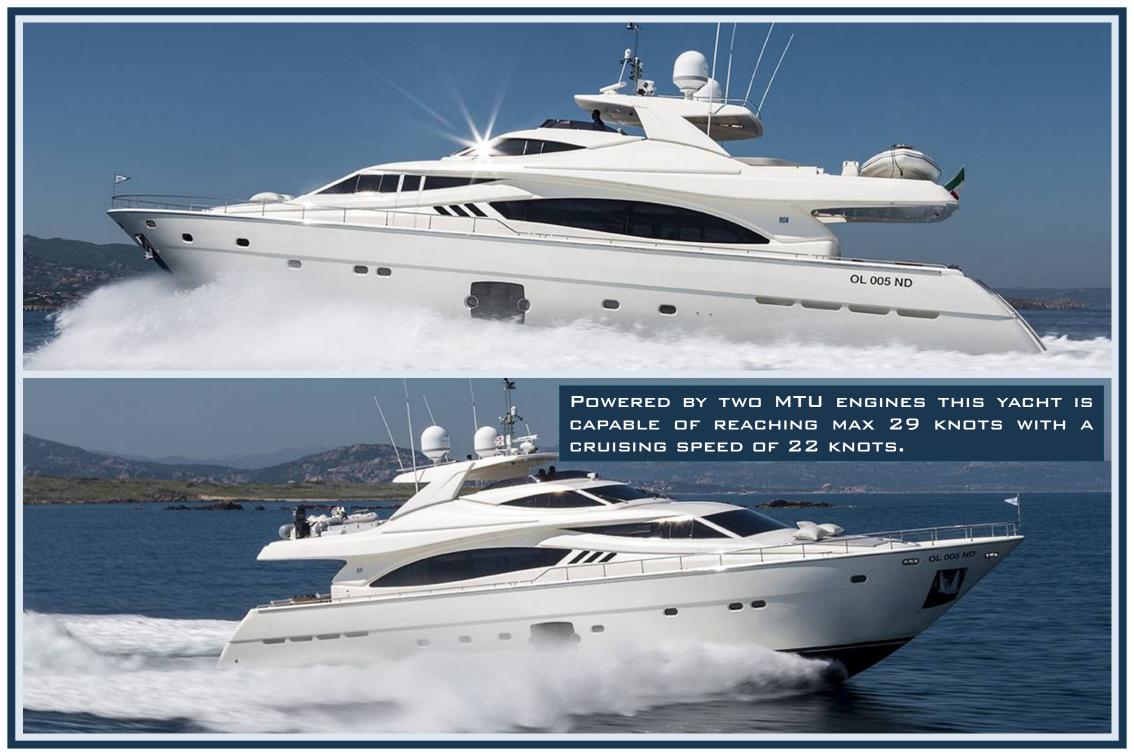

#### OTHER SPECIFICATIONS

| MAXIMUM SPEED         | 29 KNOTS                              |
|-----------------------|---------------------------------------|
| CRUISING SPEED        | 22 KNOTS                              |
| HOURLY<br>CONSUMPTION | 500/800 LT/HOUR                       |
| RANGE                 | 350 MILES                             |
| ACCOMODATIONS         | 4 CABINS - 10 BEDS                    |
| BED CONFIGURATION     | 1 QUEEN, 1DOUBLE, 4 SINGLE, 2 PULLMAN |
| BATHROOMS             | 5                                     |
| CREW CABINS           | 2 CABINS, 2 BATHS                     |