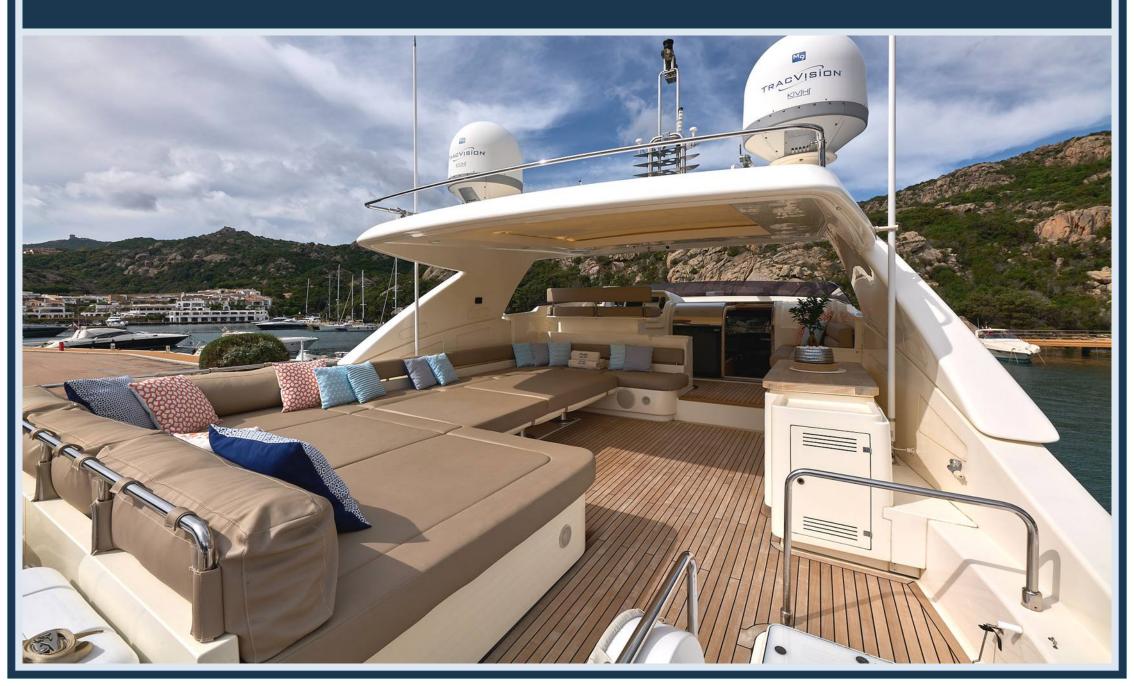

## FERRETTI 881 RPH M/Y PORTHOS





## **BOW VIEW**



## THE SUNDECK BOW AREA



## STERN VIEW



## THE EXCLUSIVE AND COMFORTABLE DINING AREA



#### THE FLYBRIDGE WITH EXTRA LARGE SUNDECK



#### THE FLYBRIDGE WITH THE LARGE TABLE FOR 12



## THE FLYBRIDGE CONTROL PANEL



## THE LIGHT AND AIRY SALOON WITH THE TWO FACING DIVANS



## THE BEAUTIFUL DINING AREA



# THE ORIGINAL GALLEY FACES THE BOW THROUGH THE FRONT WINDSCREEN



## THE MAIN CONTROL PANEL



## THE LARGE AND LUXURIOUS OWNER'S CABIN



## THE VIP CABIN



## A TWIN CABIN



## A TWIN CABIN PLUS THE PULLMAN BED



THE SYSTEM WHICH PERMITS TO CONVERT THE ELECTRO-HYDRAULIC PIVOTING
GARAGE DOOR TO TEACK-LAID "BEACH PLATFORM",
AN OVER SEA AREA FOR THE BEST STAY IN DIRECT CONTACT WITH THE SEA.



#### TECHNICAL SPECIFICATIONS

#### LAYOUT



#### PRINCIPAL DIMENSIONS

| LENGTH OVERALL                    | 27,07 M  |
|-----------------------------------|----------|
| FULL LENGTH                       | 26,94 M  |
|