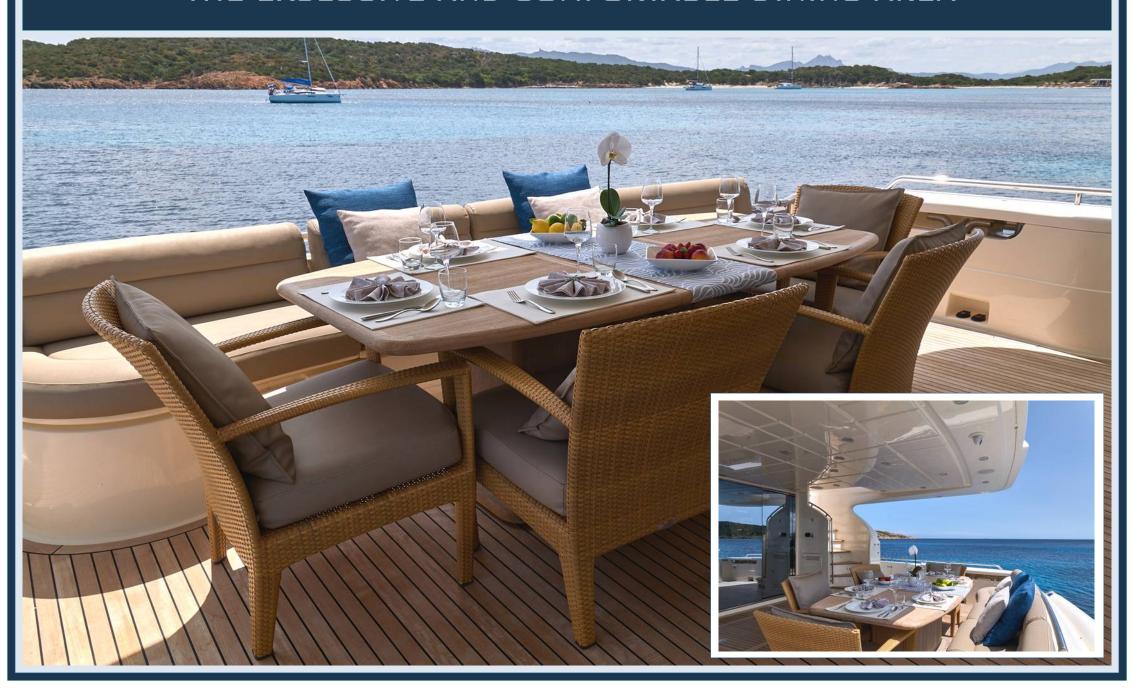

## FERRETTI 881 RPH M/Y PORTHOS





## **BOW VIEW**



## THE SUNDECK BOW AREA



## STERN VIEW



## THE EXCLUSIVE AND COMFORTABLE DINING AREA



#### THE FLYBRIDGE WITH EXTRA LARGE SUNDECK



#### THE FLYBRIDGE WITH THE LARGE TABLE FOR 12



## THE FLYBRIDGE CONTROL PANEL



## THE LIGHT AND AIRY SALOON WITH THE TWO FACING DIVANS



## THE BEAUTIFUL DINING AREA



# THE ORIGINAL GALLEY FACES THE BOW THROUGH THE FRONT WINDSCREEN



## THE MAIN CONTROL PANEL



## THE LARGE AND LUXURIOUS OWNER'S CABIN



## THE VIP CABIN



## A TWIN CABIN



## A TWIN CABIN PLUS THE PULLMAN BED



THE SYSTEM WHICH PERMITS TO CONVERT THE ELECTRO-HYDRAULIC PIVOTING
GARAGE DOOR TO TEACK-LAID "BEACH PLATFORM",
AN OVER SEA AREA FOR THE BEST STAY IN DIRECT CONTACT WITH THE SEA.



#### TECHNICAL SPECIFICATIONS

#### LAYOUT



#### PRINCIPAL DIMENSIONS

| LENGTH OVERALL                    | 27,07 M  |
|-----------------------------------|----------|
| FU