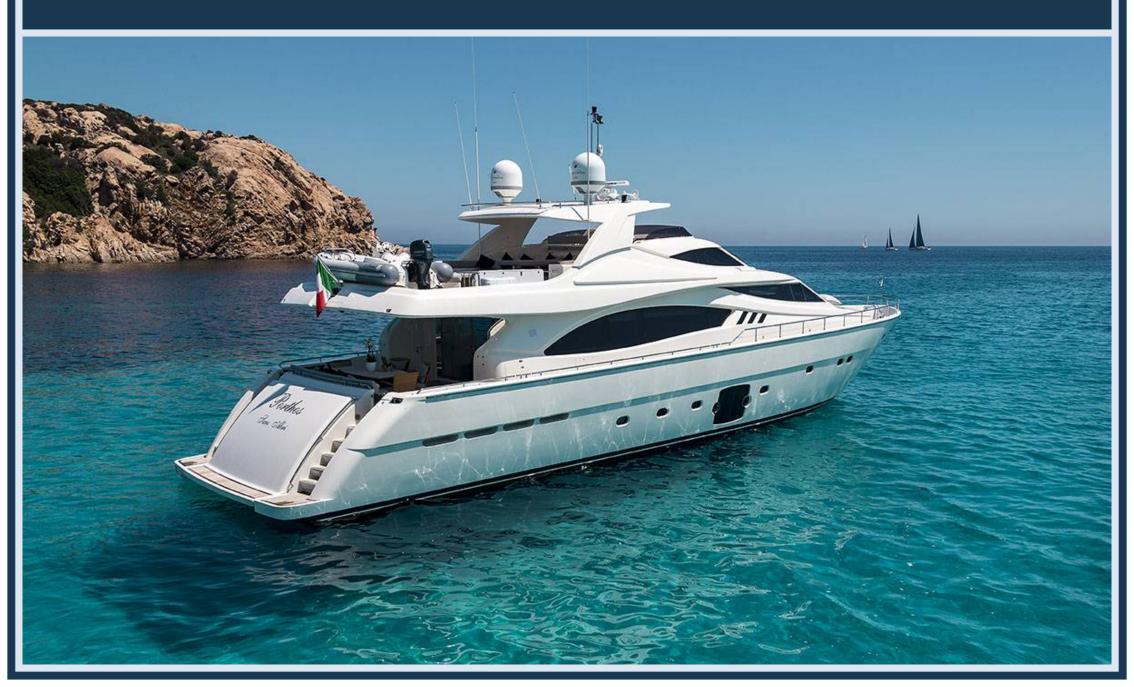

## FERRETTI 881 RPH M/Y PORTHOS





## **BOW VIEW**



## THE SUNDECK BOW AREA



## STERN VIEW



## THE EXCLUSIVE AND COMFORTABLE DINING AREA



#### THE FLYBRIDGE WITH EXTRA LARGE SUNDECK



#### THE FLYBRIDGE WITH THE LARGE TABLE FOR 12



## THE FLYBRIDGE CONTROL PANEL



## THE LIGHT AND AIRY SALOON WITH THE TWO FACING DIVANS



## THE BEAUTIFUL DINING AREA



# THE ORIGINAL GALLEY FACES THE BOW THROUGH THE FRONT WINDSCREEN



## THE MAIN CONTROL PANEL



## THE LARGE AND LUXURIOUS OWNER'S CABIN



## THE VIP CABIN



## A TWIN CABIN



## A TWIN CABIN PLUS THE PULLMAN BED



THE SYSTEM WHICH PERMITS TO CONVERT THE ELECTRO-HYDRAULIC PIVOTING
GARAGE DOOR TO TEACK-LAID "BEACH PLATFORM",
AN OVER SEA AREA FOR THE BEST STAY IN DIRECT CONTACT WITH THE SEA.



#### TECHNICAL SPECIFICATIONS

#### LAYOUT



#### PRINCIPAL DIMENSIONS

| LENGTH OVERALL                    | 27,07 M  |
|----