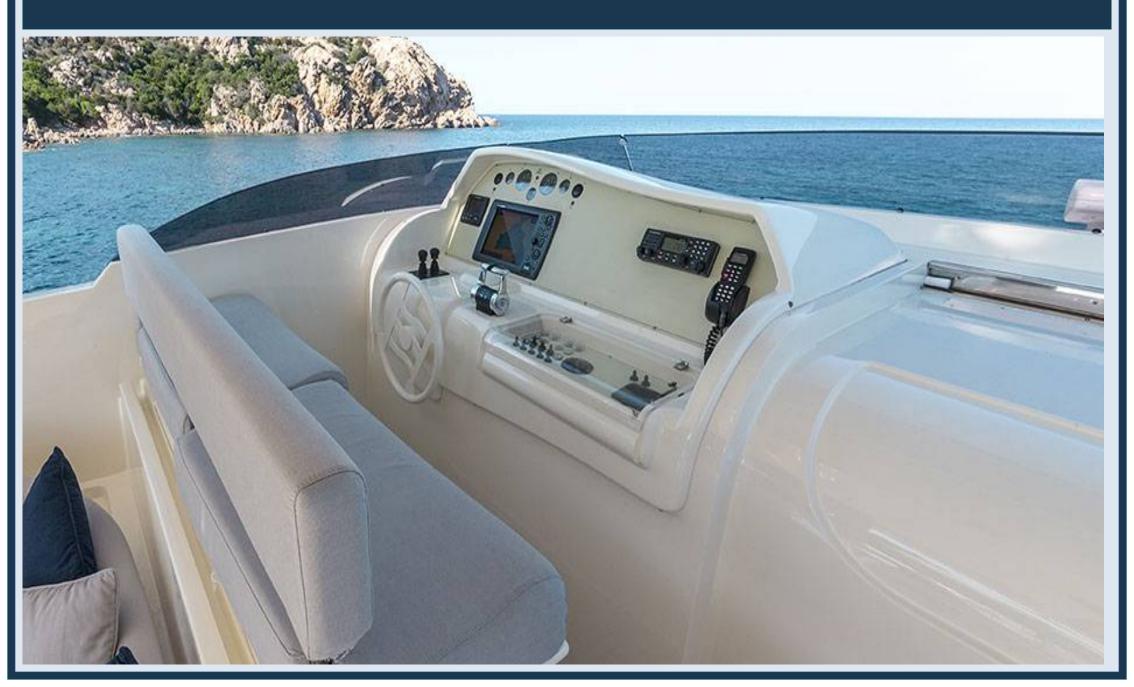

## FERRETTI 881 RPH M/Y PORTHOS





## **BOW VIEW**



## THE SUNDECK BOW AREA



## STERN VIEW



## THE EXCLUSIVE AND COMFORTABLE DINING AREA



#### THE FLYBRIDGE WITH EXTRA LARGE SUNDECK



#### THE FLYBRIDGE WITH THE LARGE TABLE FOR 12



## THE FLYBRIDGE CONTROL PANEL



## THE LIGHT AND AIRY SALOON WITH THE TWO FACING DIVANS



## THE BEAUTIFUL DINING AREA



# THE ORIGINAL GALLEY FACES THE BOW THROUGH THE FRONT WINDSCREEN



## THE MAIN CONTROL PANEL



## THE LARGE AND LUXURIOUS OWNER'S CABIN



## THE VIP CABIN



## A TWIN CABIN



## A TWIN CABIN PLUS THE PULLMAN BED



THE SYSTEM WHICH PERMITS TO CONVERT THE ELECTRO-HYDRAULIC PIVOTING
GARAGE DOOR TO TEACK-LAID "BEACH PLATFORM",
AN OVER SEA AREA FOR THE BEST STAY IN DIRECT CONTACT WITH THE SEA.



#### TECHNICAL SPECIFICATIONS

#### LAYOUT



#### PRINCIPAL DIMENSIONS

| LENGTH OVERALL                    | 27,07 M  |
|-----------------------------------|----------|
| FULL LENGTH                       | 26,94 M  |
| BEAM                              | 6,72 M   |
| DRAFT                             |