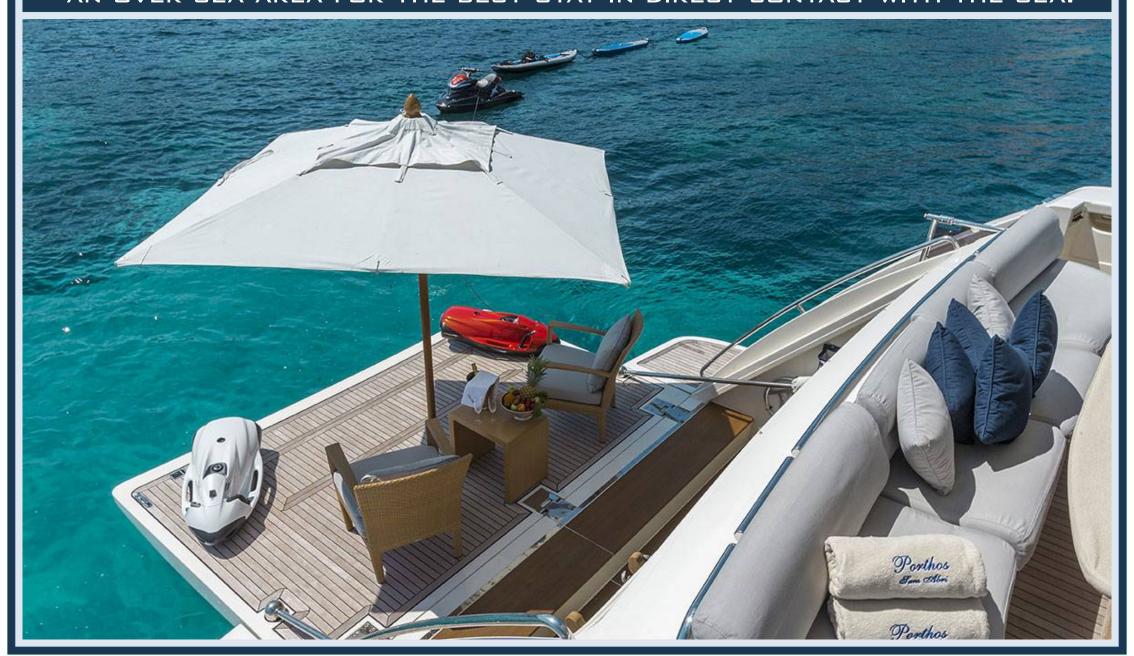

## A TWIN CABIN PLUS THE PULLMAN BED

THE SYSTEM WHICH PERMITS TO CONVERT THE ELECTRO-HYDRAULIC PIVOTING
GARAGE DOOR TO TEACK-LAID "BEACH PLATFORM",
AN OVER SEA AREA FOR THE BEST STAY IN DIRECT CONTACT WITH THE SEA.